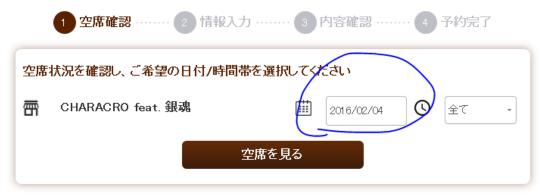

## Step-by-step guide for Gintama Café Reservation

1) Click the Red button as shown below

2) Click on the preferred date

3) The table below will show the availability for the chosen date. Click on the box to choose your slot
Circle : Seats available
Triangle : Limited seats available
Gray box : Sold out

|       | ◀ 前週     |          |          |          |          |          | 翌週▶      |
|-------|----------|----------|----------|----------|----------|----------|----------|
|       | 2/3<br>水 | 2/4<br>木 | 2/5<br>金 | 2/6<br>土 | 2/7<br>日 | 2/8<br>月 | 2/9<br>火 |
| 11:30 | _        | 0        | 受付終了     | 受付終了     | 0        | 0        | 0        |
| 13:50 | -        | 0        | 受付終了     | Δ        | 0        | 0        | 0        |
| 16:10 | -        | 0        | 受付終了     | Δ        | 0        | 0        | 0        |
| 18:30 | _        | 0        | 受付終了     | 0        | 0        | 0        | 0        |
| 20:50 | _        | 0        | 受付終了     | 0        | 0        | 0        | 0        |
|       | 2/3<br>水 | 2/4<br>木 | 2/5<br>金 | 2/6<br>土 | 2/7<br>日 | 2/8<br>月 | 2/9<br>火 |
|       | ◀ 前週     |          |          |          |          |          | 翌週 🕨     |